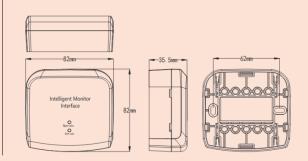

L CORPORATION

Second Floor, Capital City, Independence Avenue, P.O. Box 1008, Victoria, Mahe, Seychelles

### **FEATURES**

- \* Electronic Addressing
- \* Dual-LED for the indications of status
- \* Optional function to check with input line
- \* No external power supply required
- \* Plug-in structure design for easy installation



#### **DESCRIPTION**

VG-6711 Intelligent Monitor Interface is designed to monitor the status of connected firefighting equipment, which including water flow indicator, pressure switch, different valves, etc. When the supervised unit is activated or status changed, the interface can transmit the status or feedback to the Intelligent FD&A Panel. Moreover, there is optional function available to check with the open-circuit on input line.

#### **DIMENSIONS**



## WIRING INSTRUCTION



#### **TECHNICAL DATA**

| Operating Voltage | DC15-28V                    | Temperature  | -10°C∼ +50°C                         |
|-------------------|-----------------------------|--------------|--------------------------------------|
| Standby current   | ≤0.5mA                      | Humidity     | $\leq$ 95%RH (40±2°C) non-condensing |
| Action current    | ≤1.0mA                      | Installation | Wall-mount                           |
| Input             | Passive with EOL resistor3k | Weight       | About 46g                            |
| Transmit Distance | Max. 2000m                  | Base         | VG-6613G                             |