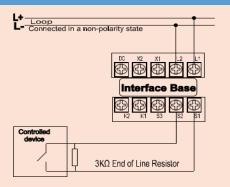

## WIRING INSTRUCTION

#### **TECHNICAL DATA**

| Operating Voltage | DC15-28V                    | Temperature  | -10°C∼ +50°C                         |
|-------------------|-----------------------------|--------------|--------------------------------------|
| Standby current   | ≤0.5mA                      | Humidity     | $\leq$ 95%RH (40±2°C) non-condensing |
| Action current    | ≤1.0mA                      | Installation | Wall-mount                           |
| Input             | Passive with EOL resistor3k | Weight       | About 46g                            |
| Transmit Distance | Max. 2000m                  | Base         | VG-6613G                             |